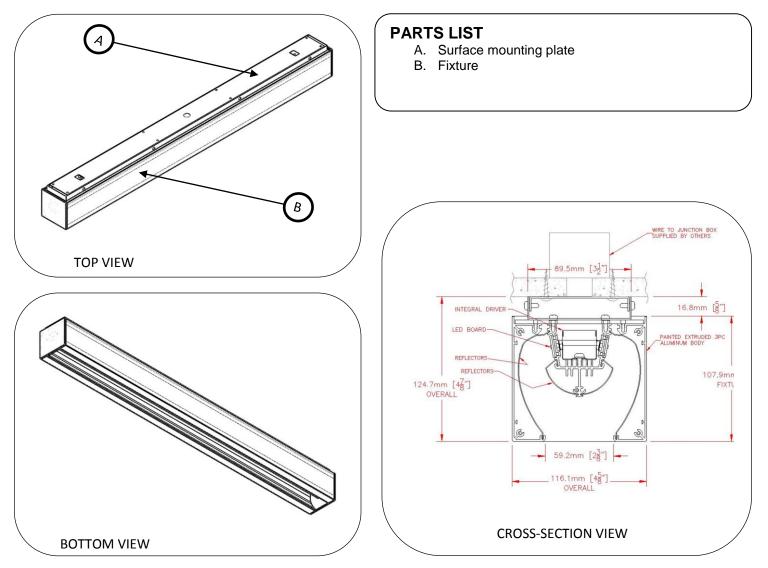

### ARCHES A4S SURFACE

INSTALLATION INSTRUCTIONS

**NOTE:** The following instructions provide general guidelines for product installation. These instructions apply to the ARCHES surface (A4S) and the MEGA surface (M4S) sized fixtures. For additional information consult the applicable electrical codes or contact factory directly for support before attempting anything with uncertainty.