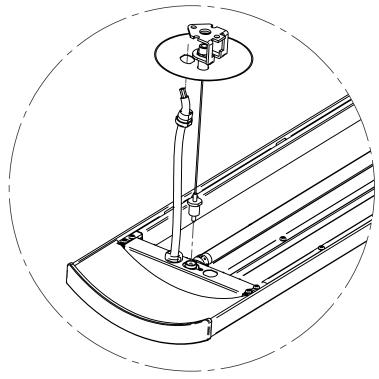

FIG. I shows an aircraft cable hanger assembly. The specific hanger type for your fixture(s) is identified on the Hanger Installation Instruction Sheet.