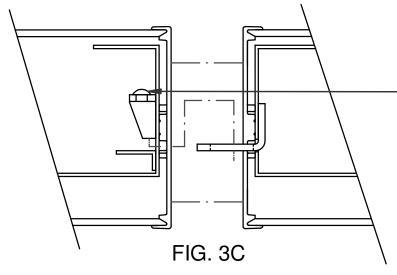

## STEP BY STEP INSTRUCTIONS CONT'D

- 3. Suspend next fixture and mate it to the previous fixture (see FIG. 3A, FIG. 3B & FIG. 3C). This step is only required for fixtures in a run configuration.
- 4. Repeat step 3 until run is complete.
- 5. Install all lamps.
- 6. Make all electrical connections and finalize hanger installation. Isee Hanger Installation Instructions
- 7. Balance fixtures (see FIG. 4) and make final adjustments to height and straightness of fixtures. (see Hanger Installation instructions)