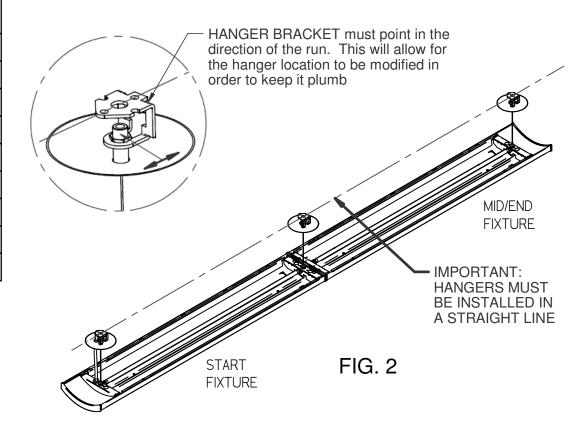

## STEP BY STEP INSTRUCTIONS

- I. Install HANGER BRACKETS into ceiling at the required distances.

  Mounting distances are listed in Table A.

  HANGER BRACKETS MUST BE INSTALLED IN A STRAIGHT LINE. (see FIG. 2)
- 2. Suspend start fixture using the supplied hanger system. [see Hanger Installation Instructions]