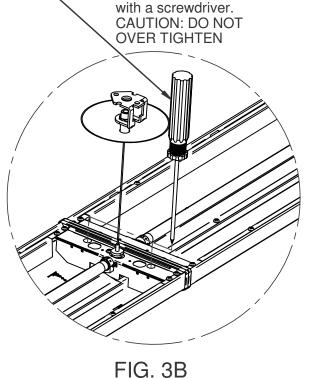

## STEP BY STEP INSTRUCTIONS CONT'D

- 3. Suspend next fixture and mate it to the previous fixture (see FIG. 3A, FIG. 3B & FIG. 3C). This step is only required for fixtures in a run configuration.
- 4. Repeat step 3 until run is complete.
- 5. Install all lamps.
- 6. Make all electrical connections and finalize hanger installation. Isee Hanger Installation Instructions
- 7. Balance fixtures (see FIG. 4) and make final adjustments to height and straightness of fixtures. (see Hanger Installation instructions)

MECHANICAL INTERLOCK SCREWS (2) are fastened

Fixture may be balanced by loosening screw and shifting ADJUSTABLE CABLE HOLDER. Tighten screw after adjusting.

1-800-621-6785

www.metalumen.com