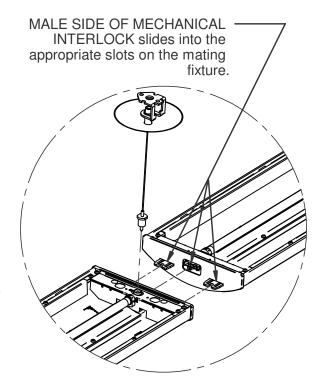

## STEP BY STEP INSTRUCTIONS CONT'D

- 3. Suspend next fixture and mate it to the previous fixture (see FIG. 3A, FIG. 3B & FIG. 3C). This step is only required for fixtures in a run configuration.
- 4. Repeat step 3 until run is complete.
- 5. Install all lamps.
- 6. Make all electrical connections and finalize hanger installation. Isee Hanger Installation Instructions
- 7. Balance fixtures (see FIG. 4) and make final adjustments to height and straightness of fixtures. (see Hanger Installation instructions)