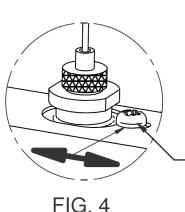

## STEP BY STEP INSTRUCTIONS CONT'D

- 3. Suspend next fixture and mate it to the previous fixture (see FIG. 3A, FIG. 3B & FIG. 3C). This step is only required for fixtures in a run configuration.
- 4. Repeat step 3 until run is complete.
- 5. Install all lamps.
- 6. Make all electrical connections and finalize hanger installation. Isee Hanger Installation Instructions
- 7. Balance fixtures (see FIG. 4) and make final adjustments to height and straightness of fixtures. (see Hanger Installation instructions)

MECHANICAL INTERLOCK SCREWS (2) are fastened

Fixture may be balanced by loosening screw and shifting ADJUSTABLE CABLE HOLDER. Tighten screw after adjusting.

1-800-621-6785

www.metalumen.com