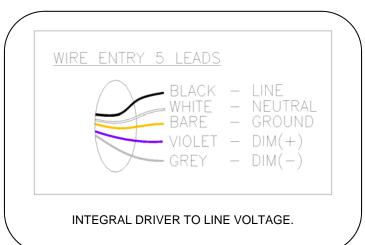

Safety Instructions**

- Read all instructions prior to installing this fixture.
- This product must be installed in accordance with the applicable installation code by a person familiar with the construction and operation of the product and the hazards involved.
- All wiring must be performed by a qualified electrician in accordance with national and local building and electrical codes.
- This fixture must be suitably grounded for your protection against shock hazards and to assure proper operation.
- Make sure that the power source conforms to the requirements of this fixture.





#### PARTS LIST:

- A. LUMINAIRE
  - **B. WIRE ENTRY KNOCKOUT**
  - C. ENDPLATE
  - D. SPRING CLIP
  - E. DRYWALL BRACKET



Ideas brought to light

Page 2 of 5 INSTALLATION INSTRUCTIONS

### WIRING DIAGRAM



#### **INSTALLATION STEPS**



www.metalumen.com

# Metalumen

Ideas brought to light

### Page 3 of 5 INSTALLATION INSTRUCTIONS



**Step 5:** Knock out and install BX connector (Supplied by others). Feed BX cable (supplied by others) through connector and end plate. Tighten BX connector screw cable to wire entry plate. Reinstall reflector and lens



**<u>Step 6</u>**: Insert fixture into drywall cut out in ceiling. Ensure that the drywall brackets are turned inward so the flanges are parallel to the fixture body.



**Step 7:** Attach fixture to ceiling by turning the screws attached to the drywall brackets. The brackets will rotate over the drywall to secure the fixture. Reinstall the reflector assembly and the lens.



Ideas brought to light

## Page 4 of 5 INSTALLATION INSTRUCTIONS