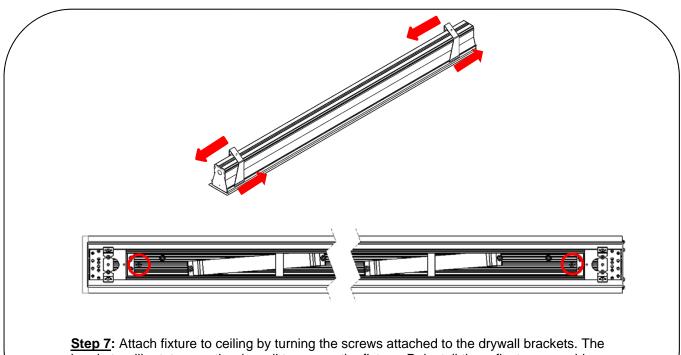

**<u>Step 6</u>**: Insert fixture into drywall cut out in ceiling. Ensure that the drywall brackets are turned inward so the flanges are parallel to the fixture body.

**Step 7:** Attach fixture to ceiling by turning the screws attached to the drywall brackets. The brackets will rotate over the drywall to secure the fixture. Reinstall the reflector assembly and the lens.