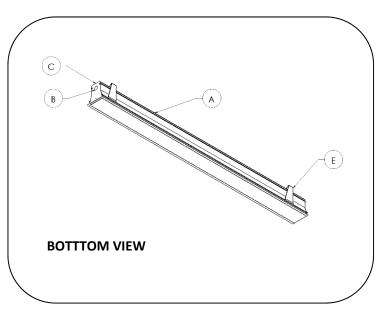

#### PARTS LIST:

- A. LUMINAIRE
  - **B. WIRE ENTRY KNOCKOUT**
  - C. ENDPLATE
  - D. SPRING CLIP
  - E. DRYWALL BRACKET

Ideas brought to light

Page 2 of 5 INSTALLATION INSTRUCTIONS