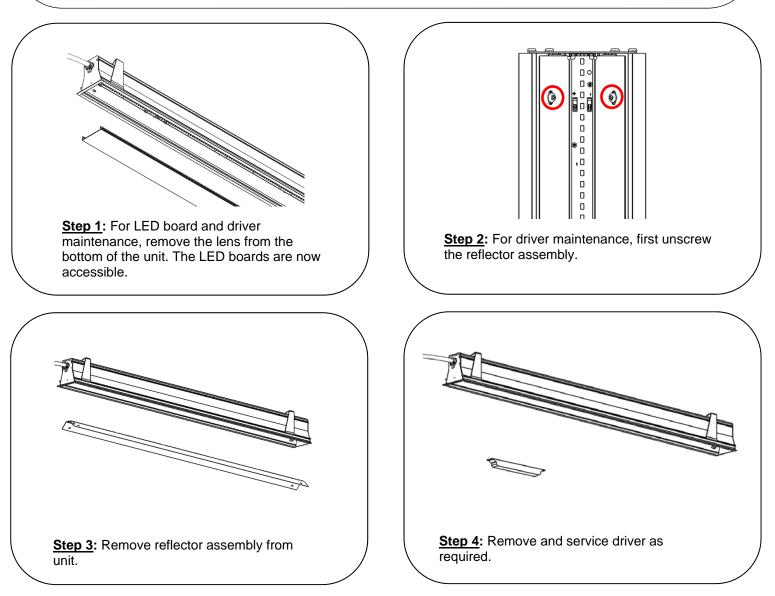

#### **MAINTENACE STEPS**

**Required Tools:** 

SCREWDRIVER

Important: Use clean gloves to avoid adding oil/dirt to reflector surface. Avoid scratching reflector surface by using installation tools with soft plastic rounded edges.