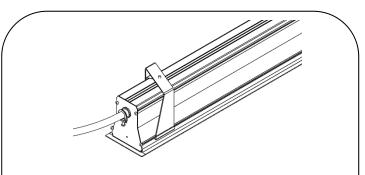

### Page 3 of 5 INSTALLATION INSTRUCTIONS

**Step 5:** Knock out and install BX connector (Supplied by others). Feed BX cable (supplied by others) through connector and end plate. Tighten BX connector screw cable to wire entry plate. Reinstall reflector and lens