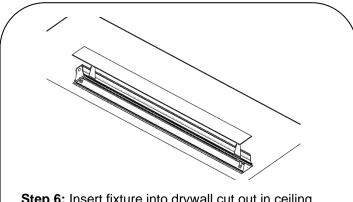

**<u>Step 6</u>**: Insert fixture into drywall cut out in ceiling. Ensure that the drywall brackets are turned inward so the flanges are parallel to the fixture body.

**Step 7:** Attach fixture to ceiling by turning the screws attached to the drywall brackets. The brackets will rotate over the drywall to secure the fixture. Reinstall the reflector assembly and the lens.