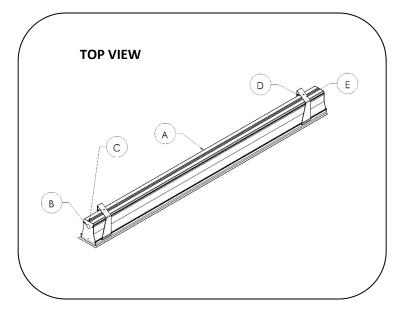

#### PARTS LIST:

- A. LUMINAIRE
  - **B. WIRE ENTRY KNOCKOUT**
  - C. ENDPLATE
  - D. SPRING CLIP
  - E. DRYWALL BRACKET

Ideas brought to light

Page 2 of 5 INSTALLATION INSTRUCTIONS