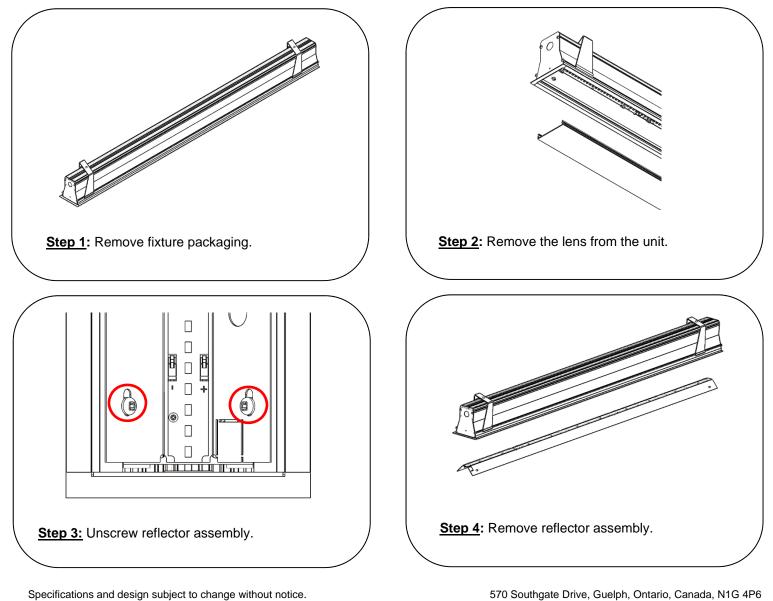

all instructions prior to installing this fixture.
- This product must be installed in accordance with the applicable installation code by a person familiar with the construction and operation of the product and the hazards involved.
- All wiring must be performed by a qualified electrician in accordance with national and local building and electrical codes.
- This fixture must be suitably grounded for your protection against shock hazards and to assure proper operation.
- Make sure that the power source conforms to the requirements of this fixture.





#### PARTS LIST:

- A. LUMINAIRE
  - **B. WIRE ENTRY KNOCKOUT**
  - C. ENDPLATE
  - D. SPRING CLIP
  - E. DRYWALL BRACKET



Ideas brought to light

Page 2 of 5 INSTALLATION INSTRUCTIONS

### WIRING DIAGRAM



#### **INSTALLATION STEPS**



www.metalumen.com

# Metalumen

Ideas brought to light

### Page 3 of 5 INSTALLATION INSTRUCTIONS



**Step 5:** Knock out and install BX connector (Supplied by others). Feed BX cable (supplied by others) through connector and end plate. Tighten BX connector screw cable to wire entry plate. Reinstall reflector and lens



**<u>Step 6</u>**: Insert fixture into drywall cut out in ceiling. Ensure that the drywall brackets are turned inward so the flanges are parallel to the fixture body.



**Step 7:** Attach fixture to ceiling by turning the screws attached to the drywall brackets. The brackets will rotate over the drywall to secure the fixture. Reinstall the reflector assembly and the lens.



Ideas brought to light

## Page 4 of 5 INSTALLATION INSTRUCTIONS

#### **CONTINUOUS RUN STEPS**