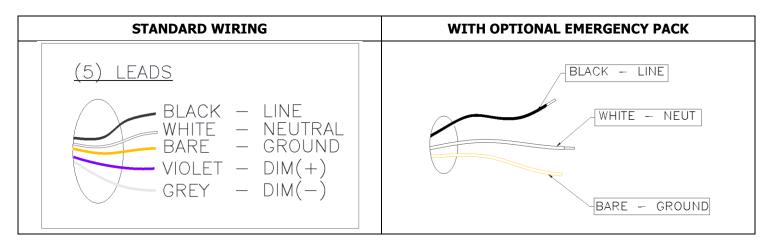

# WIRING DIAGRAMS

### **RM4D WALL LED**

optional emergency/battery pack. Remove lens (C) starting at one end. Pull one side first, rotate and detach. Keep lens.

Specifications and design subject to change without notice.