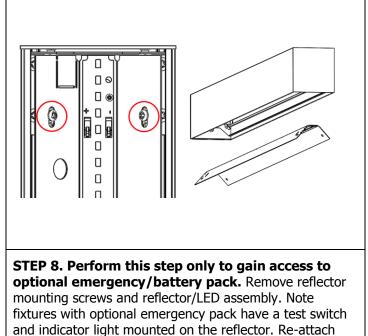

# **STEP-BY-STEP INSTRUCTIONS**

### **RM4D WALL LED**

optional emergency/battery pack. Remove lens (C) starting at one end. Pull one side first, rotate and detach. Keep lens.

Specifications and design subject to change without notice.

reflector with (2) mounting screws.