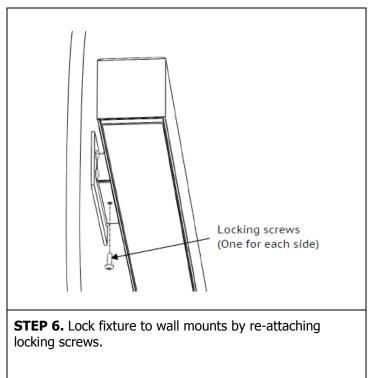

e installing or servicing this product.

## **GENERAL SAFETY INSTRUCTIONS:**

- 1. Read all instructions prior to installing this fixture.
- 2. This product must be installed in accordance with the applicable installation code by a person familiar with the construction and operation of the product and the hazards involved.
- 3. All wiring must be performed by a qualified electrician in accordance with national and local building and electrical codes.
- 4. This fixture must be suitably grounded for your protection against shock hazards and to assure proper operation.
- 5. Make sure that the power source conforms to the requirements of this fixture.

## **INSTALLATION INSTRUCTIONS**

**RM4D WALL LED** 





# WIRING DIAGRAMS





# **STEP-BY-STEP INSTRUCTIONS**





### **RM4D WALL LED**







optional emergency/battery pack. Remove lens (C) starting at one end. Pull one side first, rotate and detach. Keep lens.



Specifications and design subject to change without notice.

reflector with (2) mounting screws.

## **INSTALLATION INSTRUCTIONS**

#### **RM4D WALL LED**





## JOINING INSTRUCTIONS







end of both fixtures



Specifications and design subject to change without notice.

T 1.800.621.6785 | T 519.822.4381 F 519.822.4589 | www.metalumen.com

## **INSTALLATION INSTRUCTIONS**

#### **RM4D WALL LED**





### **RM4D WALL LED**

RAIL 4

## MAINTENANCE

### **REQUIRED TOOLS:**

- Plastic / Latex Gloves
- Screwdriver

**Important:** Use clean gloves to avoid adding oil/dirt to reflector surface. Avoid scratching reflector surface by using installation tools with soft