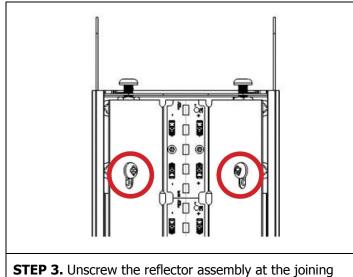

reflector with (2) mounting screws.

## JOINING INSTRUCTIONS

end of both fixtures

Specifications and design subject to change without notice.

T 1.800.621.6785 | T 519.822.4381 F 519.822.4589 | www.metalumen.com