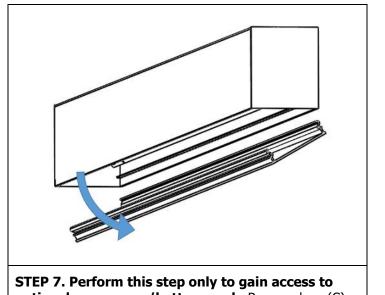

# **STEP-BY-STEP INSTRUCTIONS**

### **RM4D WALL LED**

optional emergency/battery pack. Remove lens (C) starting at one end. Pull one side first, rotate and detach. Keep lens.

Specifications and design subject to change without notice.