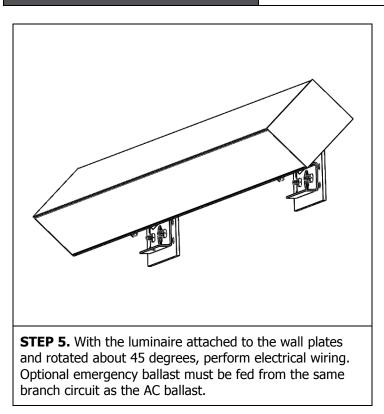

ore installing or servicing this product.

## **GENERAL SAFETY INSTRUCTIONS:**

- 1. Read all instructions prior to installing this fixture.
- 2. This product must be installed in accordance with the applicable installation code by a person familiar with the construction and operation of the product and the hazards involved.
- 3. All wiring must be performed by a qualified electrician in accordance with national and local building and electrical codes.
- 4. This fixture must be suitably grounded for your protection against shock hazards and to assure proper operation.
- 5. Make sure that the power source conforms to the requirements of this fixture.

## **INSTALLATION INSTRUCTIONS**

**RM4D WALL LED** 





# WIRING DIAGRAMS





# **STEP-BY-STEP INSTRUCTIONS**





### **RM4D WALL LED**







optional emergency/battery pack. Remove lens (C) starting at one end. Pull one side first, rotate and detach. Keep lens.



Specifications and design subject to change without notice.

reflector with (2) mounting screws.

## **INSTALLATION INSTRUCTIONS**

#### **RM4D WALL LED**





## JOINING INSTRUCTIONS







end of both fixtures



Specifications and design subject to change without notice.

T 1.800.621.6785 | T 519.822.4381 F 519.822.4589 | www.metalumen.com

## **INSTALLATION INSTRUCTIONS**

#### **RM4D WALL LED**





### **RM4D WALL LED**

RAIL 4

## MAINTENANCE

### **REQUIRED TOOLS:**

- Plastic / Latex Gloves
- Screwdriver

**Important:** Use clean gloves to avoid adding oil/dirt to reflector surface. Avoid scratching reflector surface by using installation tools with sof