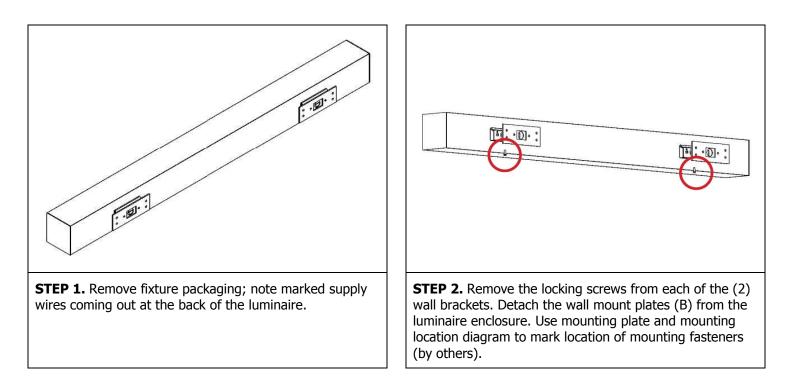

R AT ELECTRICAL PANEL** before installing or servicing this product.

## **GENERAL SAFETY INSTRUCTIONS:**

- 1. Read all instructions prior to installing this fixture.
- 2. This product must be installed in accordance with the applicable installation code by a person familiar with the construction and operation of the product and the hazards involved.
- 3. All wiring must be performed by a qualified electrician in accordance with national and local building and electrical codes.
- 4. This fixture must be suitably grounded for your protection against shock hazards and to assure proper operation.
- 5. Make sure that the power source conforms to the requirements of this fixture.

## **INSTALLATION INSTRUCTIONS**

**RM4D WALL LED** 





# WIRING DIAGRAMS





# **STEP-BY-STEP INSTRUCTIONS**





### **RM4D WALL LED**







optional emergency/battery pack. Remove lens (C) starting at one end. Pull one side first, rotate and detach. Keep lens.



Specifications and design subject to change without notice.

reflector with (2) mounting screws.

## **INSTALLATION INSTRUCTIONS**

#### **RM4D WALL LED**





## JOINING INSTRUCTIONS







end of both fixtures



Specifications and design subject to change without notice.

T 1.800.621.6785 | T 519.822.4381 F 519.822.4589 | www.metalumen.com

## **INSTALLATION INSTRUCTIONS**

#### **RM4D WALL LED**





### **RM4D WALL LED**

RAIL 4

## MAINTENANCE

### **REQUIRED TOOLS:**

- Plastic / Latex Gloves
- Screwdriver

**Important:** Use clean gloves to avoid adding oil/dirt to reflector surface. Avoid scratching reflector surface by using