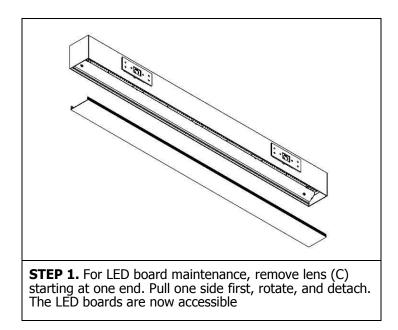

## MAINTENANCE

### **REQUIRED TOOLS:**

- Plastic / Latex Gloves
- Screwdriver

**Important:** Use clean gloves to avoid adding oil/dirt to reflector surface. Avoid scratching reflector surface by using installation tools with soft plastic rounded edges.

### **RM4D WALL LED**

optional emergency/battery pack. Remove lens (C) starting at one end. Pull one side first, rotate and detach. Keep lens.

Specifications and design subject to change without notice.