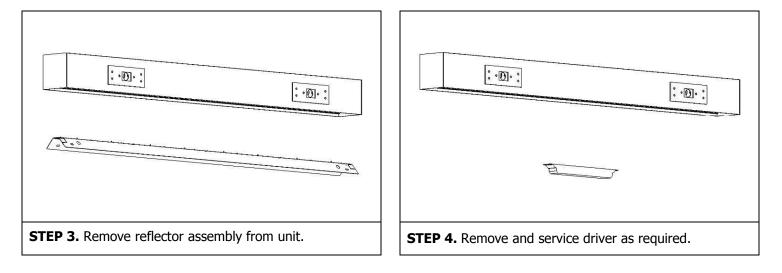

## MAINTENANCE

### **REQUIRED TOOLS:**

- Plastic / Latex Gloves
- Screwdriver

**Important:** Use clean gloves to avoid adding oil/dirt to reflector surface. Avoid scratching reflector surface by using installation tools with soft plastic rounded edges.