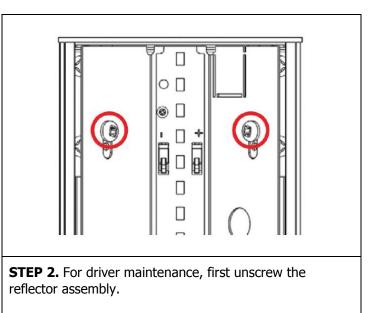

## MAINTENANCE

### **REQUIRED TOOLS:**

- Plastic / Latex Gloves
- Screwdriver

**Important:** Use clean gloves to avoid adding oil/dirt to reflector surface. Avoid scratching reflector surface by using installation tools with soft plastic rounded edges.

reflector with (2) mounting screws.