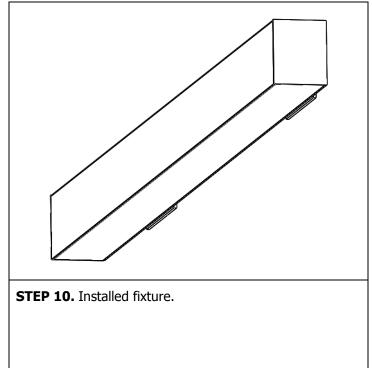

## **INSTALLATION INSTRUCTIONS**

**RM4D WALL LED** 

### **RM4D WALL LED**

optional emergency/battery pack. Remove lens (C) starting at one end. Pull one side first, rotate and detach. Keep lens.

Specifications and design subject to change without notice.