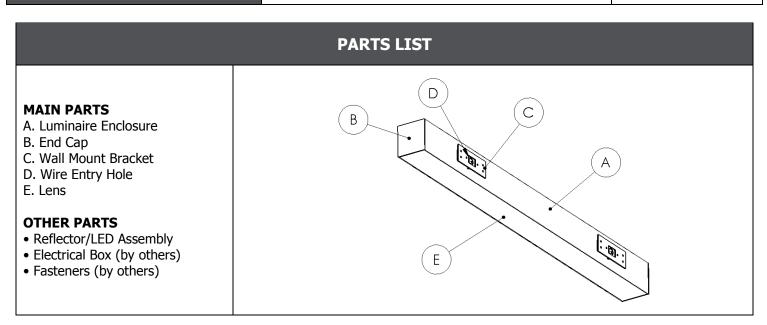

### **RM4D WALL LED**

optional emergency/battery pack. Remove lens (C) starting at one end. Pull one side first, rotate and detach. Keep lens.

Specifications and design subject to change without notice.

reflector with (2) mounting screws.