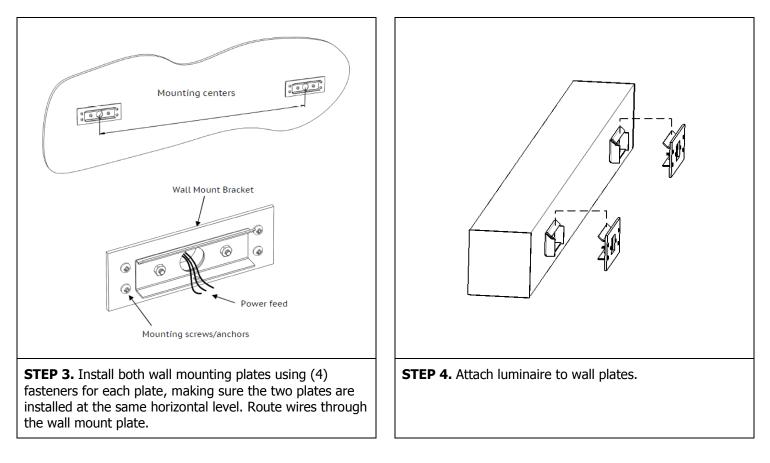

AT ELECTRICAL PANEL** before installing or servicing this product.

## **GENERAL SAFETY INSTRUCTIONS:**

- 1. Read all instructions prior to installing this fixture.
- 2. This product must be installed in accordance with the applicable installation code by a person familiar with the construction and operation of the product and the hazards involved.
- 3. All wiring must be performed by a qualified electrician in accordance with national and local building and electrical codes.
- 4. This fixture must be suitably grounded for your protection against shock hazards and to assure proper operation.
- 5. Make sure that the power source conforms to the requirements of this fixture.

## **INSTALLATION INSTRUCTIONS**

**RM4D WALL LED** 





# WIRING DIAGRAMS





# **STEP-BY-STEP INSTRUCTIONS**





### **RM4D WALL LED**







optional emergency/battery pack. Remove lens (C) starting at one end. Pull one side first, rotate and detach. Keep lens.



Specifications and design subject to change without notice.

reflector with (2) mounting screws.

## **INSTALLATION INSTRUCTIONS**

#### **RM4D WALL LED**





## JOINING INSTRUCTIONS







end of both fixtures



Specifications and design subject to change without notice.

T 1.800.621.6785 | T 519.822.4381 F 519.822.4589 | www.metalumen.com

## **INSTALLATION INSTRUCTIONS**

#### **RM4D WALL LED**





### **RM4D WALL LED**

RAIL 4

## MAINTENANCE

### **REQUIRED TOOLS:**

- Plastic / Latex Gloves
- Screwdriver

**Important:** Use clean gloves to avoid adding oil/dirt to reflector surface. Avoid scratching reflector surface by using in