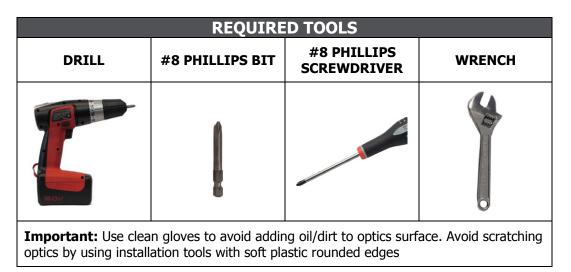

### **REQUIRED TOOLS:**

- Plastic / Latex Gloves
- Screwdriver

**Important:** Use clean gloves to avoid adding oil/dirt to reflector surface. Avoid scratching reflector surface by using installation tools with soft plastic rounded edges.