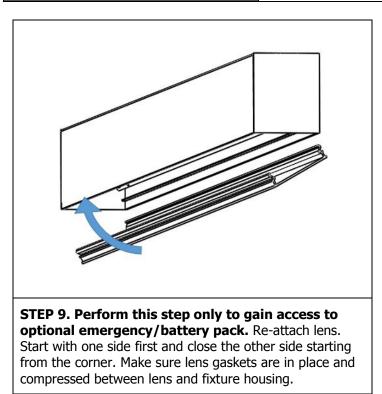

# **STEP-BY-STEP INSTRUCTIONS**

### **RM4D WALL LED**

optional emergency/battery pack. Remove lens (C) starting at one end. Pull one side first, rotate and detach. Keep lens.

Specifications and design subject to change without notice.