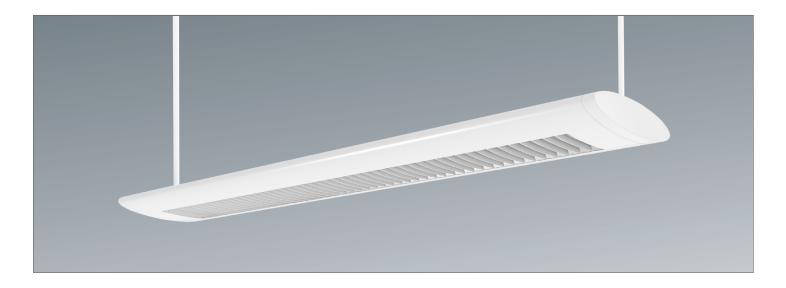

IS-0731 REV02

## ORBIT O2D/O2DS PENDANT MOUNT FLUORESCENT & LED INSTALLATION INSTRUCTIONS

**NOTE:** The following instructions provide general guidelines for product installation.

For additional information, consult the applicable electrical codes or contact factory directly

for support before attempting anything with uncertainty.

**CAUTION**: Do not assemble fixture runs on floor.

**WARNING:** Risk of fire and electrical shock. DISCONNECT POWER AT ELECTRICAL PANEL before installing

or servicing this product.

## **GENERAL SAFETY INSTRUCTIONS:**

- 1. Read all instructions prior to installing this fixture.
- 2. Keep protective film/plastic on fixtures during installation to protect surface from damage or dirt.
- 3. This product must be installed in accordance with the applicable i