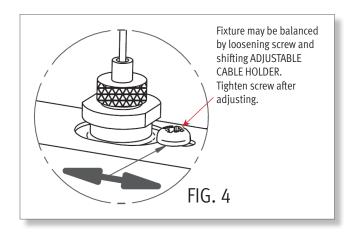

- **11 STEP 4** Repeat STEP 3 until run is complete.
- **F** STEP 5 Install all lamps.
- **STEP 6** Make all electrical connections and finalize hanger installation. [See Hanger Installation Instrctions]
- **STEP 7** Balance fixtures [see FIG. 4] and make final adjustments to height and straightness of fixtures. [See Hanger Installation Instructions]