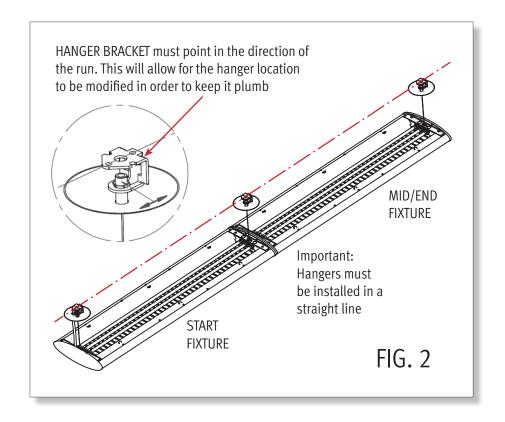

## STEP-BY-STEP INSTRUCTIONS

ETEP 1 Install HANGER
BRACKETS into ceiling at the required distances. Mounting distances are listed in Table A.
HANGER BRACKETS MUST BE INSTALLED IN A STRAIGHT LINE. (see FIG. 2)

| DISTANCE BETWEEN MOUNTING CENTERS |                 |
|-----------------------------------|-----------------|
| FIXTURE                           | DISTANCE        |
| 4'                                | 49.3" / 1253mm  |
| 8'                                | 98.4' / 2499mm  |
| 12'                               | 147.4" / 3744mm |

Table A

- **11 STEP 2** Suspend start fixture using the supplied hanger system. [see Hanger Installation Instructions]
- **EXECUTE:** STEP 3 \*\*This step is only required for fixtures in a run configuration\*\* Suspend next fixture and mate it to the previous fixture [See FIG. 3A, 3B & 3C]