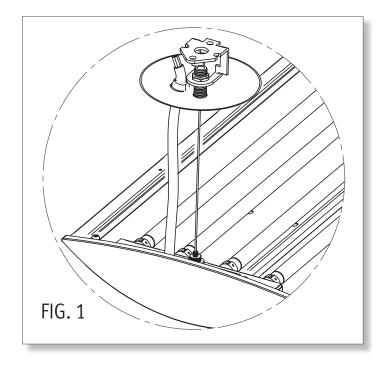

ORBIT O2D/O2DS
PENDANT MOUNT
FLUORESCENT & LED
INSTALLATION INSTRUCTIONS

FIG. 1 shows an aircraft cable hanger assembly. The specific hanger type for your fixture(s) is identified on the Hanger Installation Instruction Sheet.