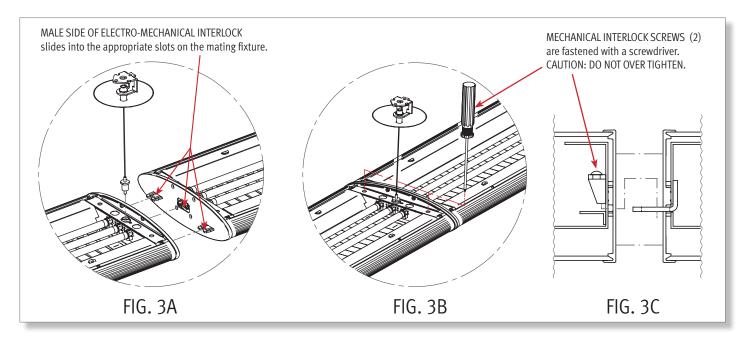

Table A

- **11 STEP 2** Suspend start fixture using the supplied hanger system. [see Hanger Installation Instructions]
- **EXECUTE:** STEP 3 \*\*This step is only required for fixtures in a run configuration\*\* Suspend next fixture and mate it to the previous fixture [See FIG. 3A, 3B & 3C]

- **11 STEP 4** Repeat STEP 3 until run is complete.
- **F** STEP 5 Install all lamps.
- **STEP 6** Make all electrical connections and finalize hanger installation. [See Hanger Installation Instrctions]
- **STEP 7** Balance fixtures [see FIG. 4] and make final adjustments to height and straightness of fixtures. [See Hanger Installation Instructions]