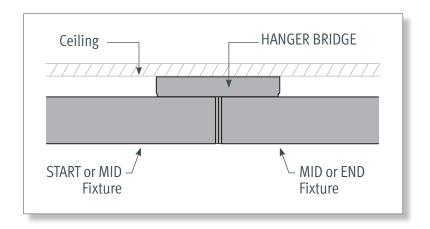

## STAIL RMEC SURFACE (CEILING) STEP-BY-STEP INSTRUCTIONS

**STEP 1** Install HANGER BRIDGE to Joiner End of START or MID Fixture (FIG.1) using (2) #10 x 1/2" long Self Tapping Flat Head Screws (supplied).