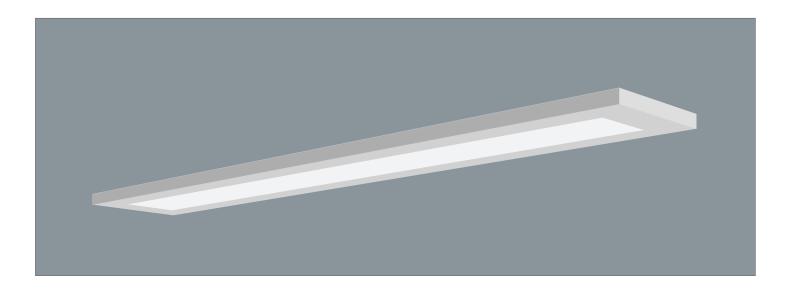

## STAIL RMEC SURFACE (CEILING) STEP-BY-STEP INSTRUCTIONS

**STEP 1** Install HANGER BRIDGE to Joiner End of START or MID Fixture (FIG.1) using (2) #10 x 1/2" long Self Tapping Flat Head Screws (supplied).