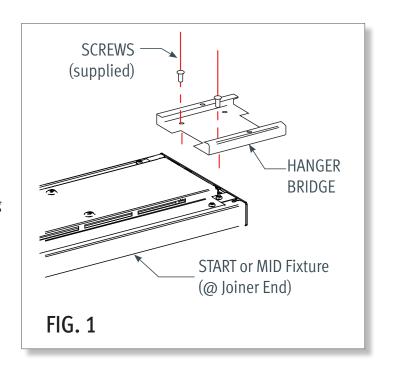

**STEP 2** Remove Parabolic Louvre (FIG. 2) (for Fluorescent only)

**STEP 3** Unscrew (2) #8B x 3/8" long Self Tapping screws and remove the Access Cover (FIG. 2)

**STEP 4** Align and screw fixture to Ceiling using (4) screws (by others)

## \*\* ENTIRE FIXTURE MUST BE TAKEN DOWN TO SERVICE THE BALLAST \*\*

R010715

**STEP 6** Repeat Step #1 & 2. Make Electrical connection to the next fixture. (FIG. 2)

**STEP 7** Follow Step #4 to finish the installation.