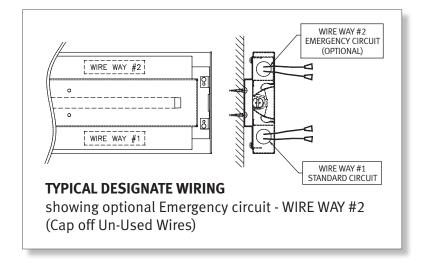

**STEP 2** Remove Parabolic Louvre (FIG. 2) (for Fluorescent only)

**STEP 3** Unscrew (2) #8B x 3/8" long Self Tapping screws and remove the Access Cover (FIG. 2)

**STEP 4** Align and screw fixture to Ceiling using (4) screws (by others)

**STEP 5** Make Electrical connection and reinstall the Access Cover

## \*\* ENTIRE FIXTURE MUST BE TAKEN DOWN TO SERVICE THE BALLAST \*\*

R010715

**STEP 6** Repeat Step #1 & 2. Make Electrical connection to the next fixture. (FIG. 2)

**STEP 7** Follow Step #4 to finish the installation.