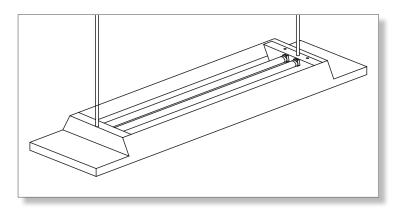

## **STANDALONE FIXTURES**

- **<u>ENSTEP 1</u>** Install hangers into body section as required.
- **1 STEP 2** Suspend fixture
- **STEP 3** Install lamps.
- **11 STEP 4** Make electrical supply connections.