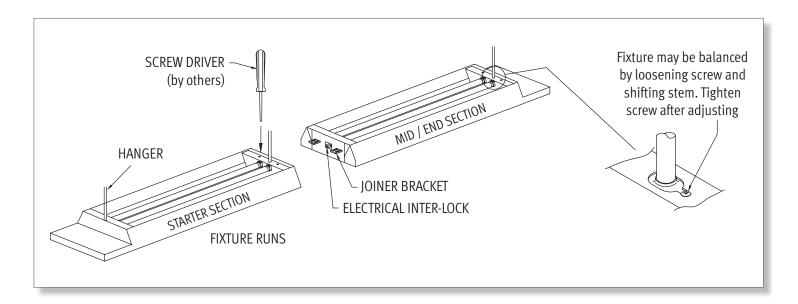

### **FIXTURES IN A CONTINUOUS RUN**

**1 STEP 1** Install hangers into body section as required.

**11 STEP 2** Suspend started section

**STEP 3** Suspend end of next section and slide joiner bracker into notches of previous section.

NOTE: The electrical contacts will be made automatically

**STEP 4** While holding sections together, tighten locking screws until sections are sunggly joined.

- **11 STEP 5** Repeat steps 1-4 to complete run.
- **STEP 6** Install lamps.
- **11 STEP 7** Make electrical supply connections.