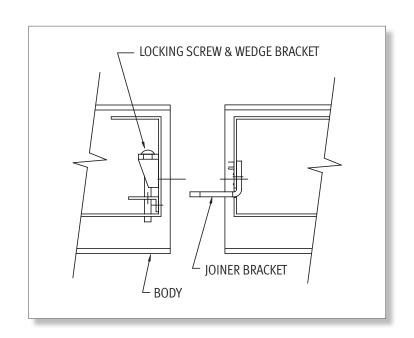

### **FIXTURES IN A CONTINUOUS RUN**

**1 STEP 1** Install hangers into body section as required.

**11 STEP 2** Suspend started section

**STEP 3** Suspend end of next section and slide joiner bracker into notches of previous section.

NOTE: The electrical contacts will be made automatically

**STEP 4** While holding sections together, tighten locking screws until sections are sunggly joined.

- **11 STEP 5** Repeat steps 1-4 to complete run.
- **STEP 6** Install lamps.
- **11 STEP 7** Make electrical supply connections.