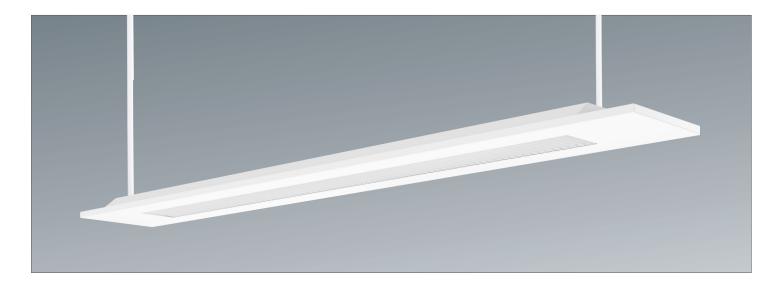

Planar S2E PENDANT FLUORESCENT & LED INSTALLATION INSTRUCTIONS

# PLANAR S2E PENDANT STEP-BY-STEP INSTRUCTIONS