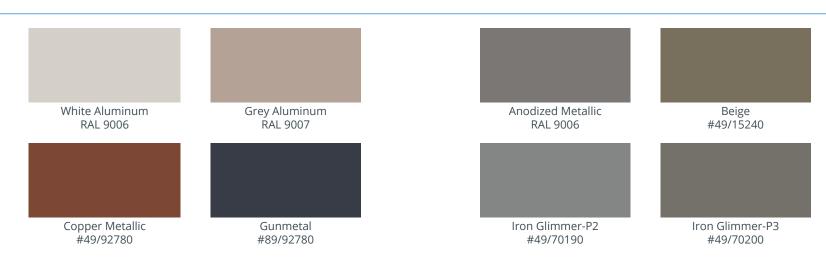

### **METALLIC COLORS**

These colors or any metallic colors are outside of our standard color offerings.

1) The metallic colors are subject to a high premium set-up charge. Color matches are available and take approximately 3-4 weeks after receipt of paint chip/ sample.