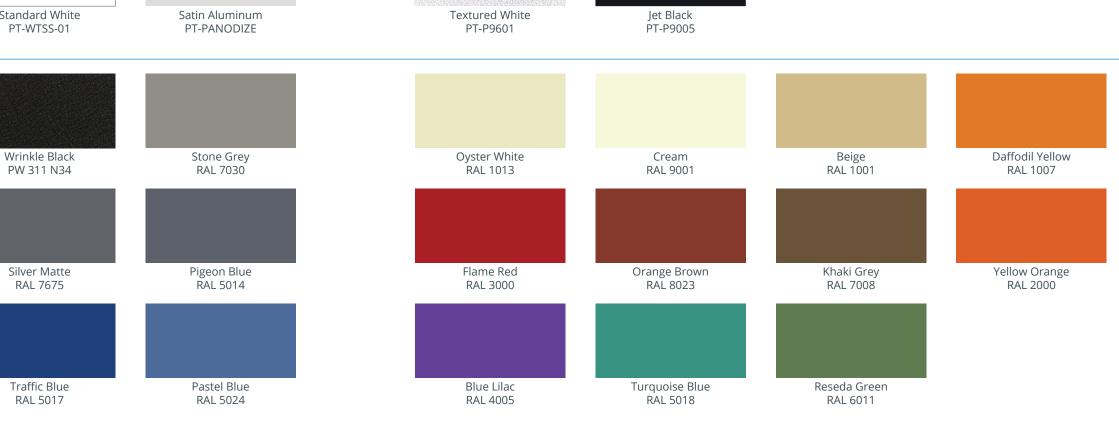

# Standard White Satin Aluminum PT-WTSS-01 PT-PANODIZE

## **PREMIUM COLORS**

These colors are outside of our standard color offerings.

- 1) For colors shown here, or any RAL color, a premium adder set-up charge applies.
- 2) Premium custom color matches are available as an adder to the set-up charge. Matches take approximately 3-4 weeks after receipt of paint chip/sample.