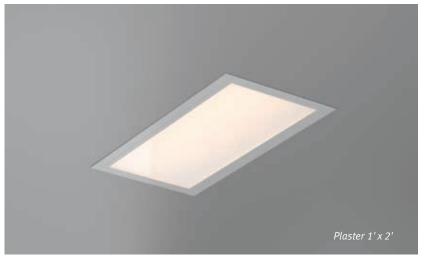

## **DIMENSIONS** (*Plaster*)

LENGTH (4ft) = 1219mm [48"] LENGTH (2ft) = 610mm [24"] WIDTH = 297mm [11.7"] HEIGHT = 131mm [5.1"] WEIGHT (4ft) = 14.6 kg [32 lbs] WEIGHT (2ft) = 7 kg [16 lbs]

Plaster