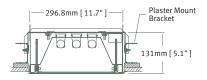

## **DIMENSIONS** (*Plaster*)

LENGTH (4ft) = 1219mm [48"] LENGTH (2ft) = 610mm [24"] WIDTH = 297mm [11.7"] HEIGHT = 131mm [5.1"] WEIGHT (4ft) = 14.6 kg [32 lbs] WEIGHT (2ft) = 7 kg [16 lbs]

Plaster