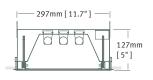

# DIMENSIONS (T-bar)

LENGTH (4ft) = 1219mm [ 48" ] LENGTH (2ft) = 610mm [ 24" ] WIDTH = 297mm [ 11.7" ] HEIGHT = 127mm [ 5" ] WEIGHT (4ft) = 14.6 kg [ 32 lbs ] WEIGHT (2ft) = 7 kg [ 16 lbs ]

T-bar