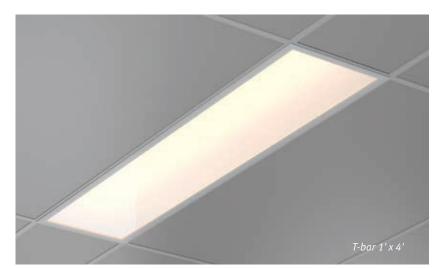

# DIMENSIONS (T-bar)

LENGTH (4ft) = 1219mm [ 48" ] LENGTH (2ft) = 610mm [ 24" ] WIDTH = 297mm [ 11.7" ] HEIGHT = 127mm [ 5" ] WEIGHT (4ft) = 14.6 kg [ 32 lbs ] WEIGHT (2ft) = 7 kg [ 16 lbs ]

T-bar