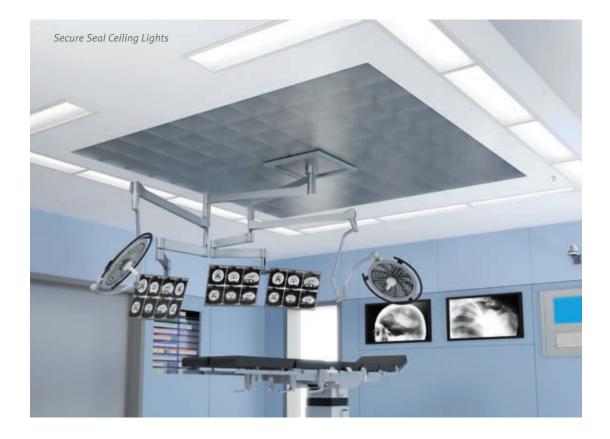

# Sterile Environment Lighting

The SecureSeal Ceiling Light offers a quality sealed troffer for sterile environments.

With its sealed construction, SecureSeal is ideal for direct spray wash and disinfection procedures based on IP65 standards.

## APPLICATIONS

The hygienic SecureSeal is ideal for:

- Operating and diagnostics
- Environments following 'green' colored lighting procedures
  - Treatment rooms
    - Laboratories 🗖
- Pharmaceutical preparation and production
  - Isolation areas
  - Trauma and emergency