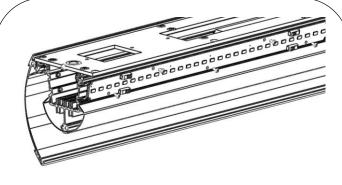

#### Page 6 of 6 INSTALLATION INSTRUCTIONS

Metalumen Ideas brought to light

<u>Step 6</u>: Unhook power wires to the LED board and unscrew the LED screws to remove the LED board.