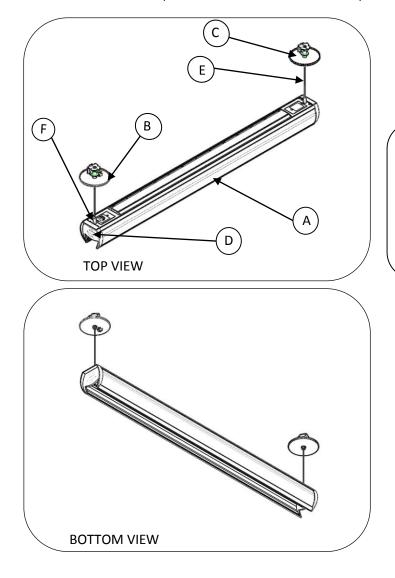

### PARTS LIST:

- A. Luminaire
- B. Wire entry canopy
- C. Non-Wire entry canopy
- D. End Cap
- E. Aircraft Cable
- F. Gripper