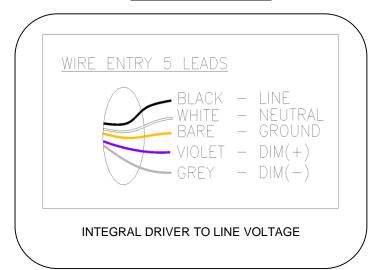

* before installing or servicing this product.

### **GENERAL SAFETY INSTRUCTIONS**

- Read all instructions prior to installing this fixture.
- This product must be installed in accordance with the applicable installation code by a person familiar with the construction and operation of the product and the hazards involved.
- All wiring must be performed by a qualified electrician in accordance with national and local building and electrical codes.
- This fixture must be suitably grounded for your protection against shock hazards and to assure proper operation.
- Make sure that the power source conforms to the requirements of this fixture.



### PARTS LIST:

- A. Luminaire
- B. Wire entry canopy
- C. Non-Wire entry canopy
- D. End Cap
- E. Aircraft Cable
- F. Gripper



# WIRING DIAGRAM



## **INSTALLATION STEPS**



Phone: 800-621-6785 Fax: 519-822-4589

www.metalumen.com







# **MAINTENANCE STEPS**



Specifications and design subject to change without notice. www.metalumen.com

#### Page 6 of 6 INSTALLATION INSTRUCTIONS

Metalumen Ideas brought to light





<u>Step 6</u>: Unhook power wires to the LED board and unscrew the LED screws to remove the LED board.