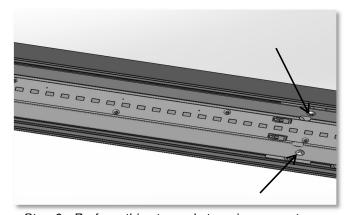

<u>Step 5:</u> Remove lens (B) starting at one end. Pull one side first, rotate and detach. Keep lens.

<u>Step 2:</u> Attach both hanger brackets (F) to proper structure. One bracket needs to be attached inside electrical box with wires ready for electrical connections.