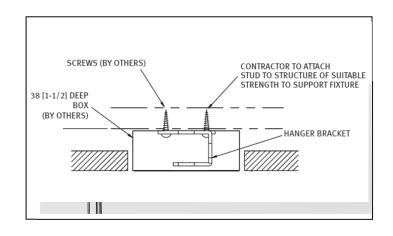

<u>Step 5:</u> Remove lens (B) starting at one end. Pull one side first, rotate and detach. Keep lens.

<u>Step 2:</u> Attach both hanger brackets (F) to proper structure. One bracket needs to be attached inside electrical box with wires ready for electrical connections.