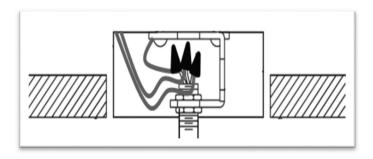

<u>Step 5:</u> Remove lens (B) starting at one end. Pull one side first, rotate and detach. Keep lens.

<u>Step 2:</u> Attach both hanger brackets (F) to proper structure. One bracket needs to be attached inside electrical box with wires ready for electrical connections.