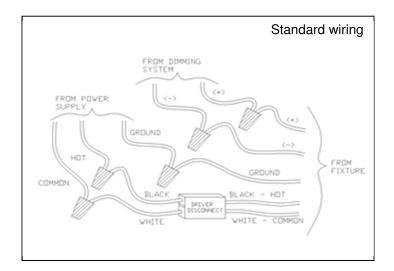

### Wiring Diagram:

## **Step-by-step Instructions:**

<u>Step 1</u>: Remove fixture and hanger kit packaging; note power cord coming out at the top of the luminaire (one end only).

<u>Step 3:</u> Perform electrical wiring. Optional emergency driver must be fed from the same branch circuit as the AC driver.