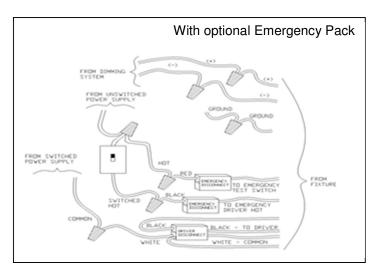

### Wiring Diagram:

## **Step-by-step Instructions:**

<u>Step 1</u>: Remove fixture and hanger kit packaging; note power cord coming out at the top of the luminaire (one end only).

<u>Step 3:</u> Perform electrical wiring. Optional emergency driver must be fed from the same branch circuit as the AC driver.

Step 4: Assemble hanger kit from IS-0713A.

Step 6 - Perform this step only to gain access to fixture driver: Remove reflector mounting screws and reflector/LED assembly. Note fixtures with optional emergency pack have a test switch and indicator light mounted on the reflector.