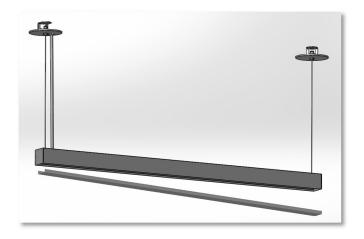

Step 4: Assemble hanger kit from IS-0713A.

Step 6 - Perform this step only to gain access to fixture driver: Remove reflector mounting screws and reflector/LED assembly. Note fixtures with optional emergency pack have a test switch and indicator light mounted on the reflector.