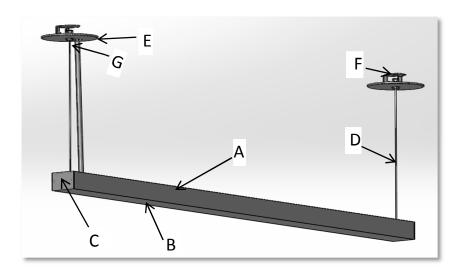

#### **MAIN PARTS LIST:**

- A. Luminaire enclosure
- B. Lens
- C. End Cap
- D. Aircraft Cable
- E. Canopy
- F. Hanger bracket
- G. Nut

#### **OTHER PARTS:**

Reflector /LED assembly