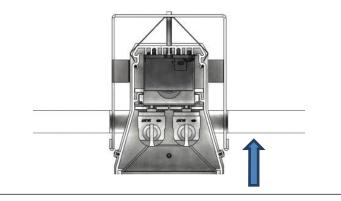

## **STEP-BY-STEP INSTRUCTIONS**

**STEP 5.** Bring electrical supply to the fixture as needed. Make sure all mounting brackets (B) are parallel to the luminaire enclosure (A) and insert fixture all the way through the opening in the ceiling.