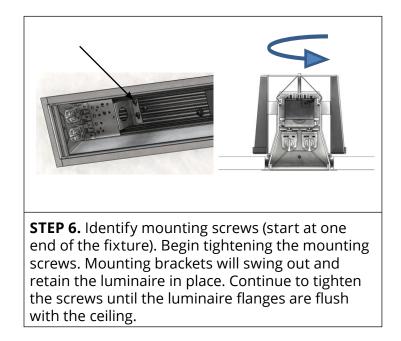

Guelph, Ontario N1G 4P6 Mailing Address: P.O. Box 1779 Guelph, Ontario N1H 6Z9 T 1.800.621.6785 | T 519.822.4381 | F 519.822.4589 www.metalumen.com

## **STEP-BY-STEP INSTRUCTIONS**









reflector. Note fixtures with optional emergency pack have a test switch and indicator light mounted on the reflector.

Specifications and design subject to change without notice.

Metalumen

570 Southgate Drive, Guelph, Ontario N1G 4P6 Mailing Address: P.O. Box 1779 Guelph, Ontario N1H 6Z9 T 1.800.621.6785 | T 519.822.4381 | F 519.822.4589 www.metalumen.com

## **STEP-BY-STEP INSTRUCTIONS**



**STEP 5.** Bring electrical supply to the fixture as needed. Make sure all mounting brackets (B) are parallel to the luminaire enclosure (A) and insert fixture all the way through the opening in the ceiling.





**STEP 7.** Perform electrical wiring inside the fixture and re-attach reflector with (2) mounting screws. Optional emergency ballast must be fed from the same branch circuit as the AC ballast.



STEP 8. Install lamp(s).

Specifications and design subject to change without notice.

Metalumen

570 Southgate Drive, Guelph, Ontario N1G 4P6 Mailing Address: P.O. Box 1779 Guelph, Ontario N1H 6Z9 T 1.800.621.6785 | T 519.822.4381 | F 519.822.4589 www.metalumen.com

# STEP-BY-STEP INSTRUCTIONS





**STEP 10.** Re-attach the filler and magnet.



Specifications and design subject to change without notice.

Metalumen

570 Southgate Drive, Guelph, Ontario N1G 4P6 Mailing Address: P.O. Box 1779 Guelph, Ontario N1H 6Z9 T 1.800.621.6785 | T 519.822.4381 | F 519.822.4589 www.metalumen.com