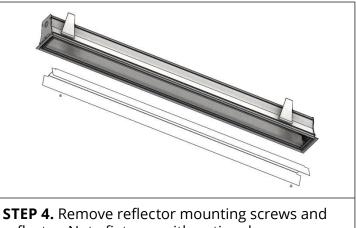

## **STEP-BY-STEP INSTRUCTIONS**

reflector. Note fixtures with optional emergency pack have a test switch and indicator light mounted on the reflector.

Specifications and design subject to change without notice.