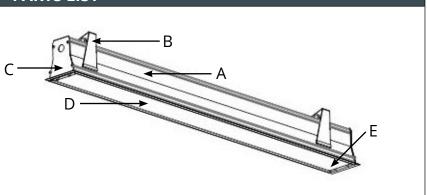

#### **PARTS LIST**

#### MAIN PARTS LIST

A. Luminaire Enclosure

B. Mounting Bracket

C. End Plate

- D. Lens
- E. Lens Filler & Magnet

#### **OTHER PARTS**

Reflector

• Lamp (supplied or by others)

Specifications and design subject to change without notice.

Metalumen

570 Southgate Drive, Guelph, Ontario N1G 4P6 Mailing Address: P.O. Box 1779 Guelph, Ontario N1H 6Z9 T 1.800.621.6785 | T 519.822.4381 | F 519.822.4589 www.metalumen.com