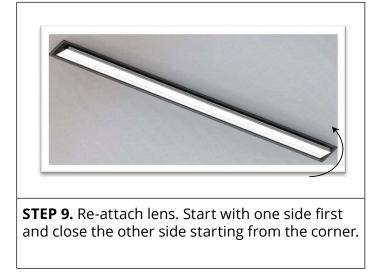

**STEP 7.** Perform electrical wiring inside the fixture and re-attach reflector with (2) mounting screws. Optional emergency ballast must be fed from the same branch circuit as the AC ballast.

STEP 8. Install lamp(s).