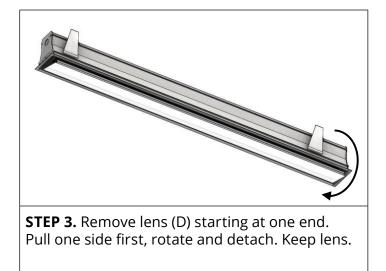

## **STEP-BY-STEP INSTRUCTIONS**

reflector. Note fixtures with optional emergency pack have a test switch and indicator light mounted on the reflector.

Specifications and design subject to change without notice.