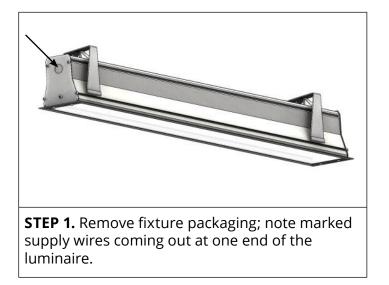

## **STEP-BY-STEP INSTRUCTIONS**

reflector. Note fixtures with optional emergency pack have a test switch and indicator light mounted on the reflector.

Specifications and design subject to change without notice.