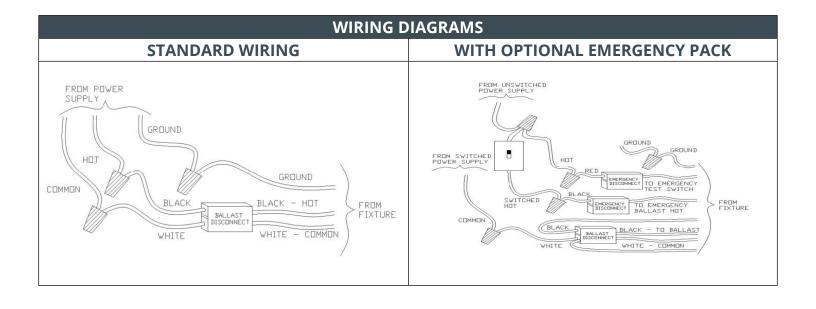

## **STEP-BY-STEP INSTRUCTIONS**

reflector. Note fixtures with optional emergency pack have a test switch and indicator light mounted on the reflector.

Specifications and design subject to change without notice.

**STEP 7.** Perform electrical wiring inside the fixture and re-attach reflector with (2) mounting screws. Optional emergency ballast must be fed from the same branch circuit as the AC ballast.

STEP 8. Install lamp(s).