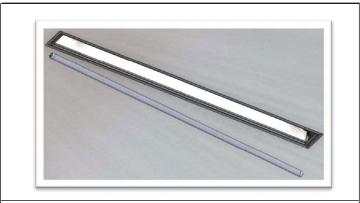

## **STEP-BY-STEP INSTRUCTIONS**

reflector. Note fixtures with optional emergency pack have a test switch and indicator light mounted on the reflector.

Specifications and design subject to change without notice.