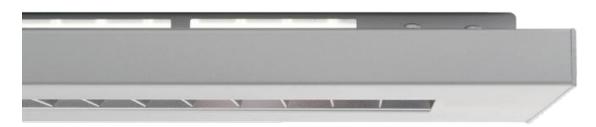

As a single luminaire or in continuous runs, ceiling or pendant mount, Stail emphasizes contemporary design with highly efficient optical engineering. Also Incorporated into the design are light slots along the top of the body in the ceiling mount luminaire to provide an elegant light accent along the ceiling plane.

## Stail RMEC – Ceiling

Ceiling mount with specular parabolic louver offers a glow of light along the ceiling plane.

RMEC 1-T5, SL-Specular parabolic louver

RMEC 2-T5, SL-Specular parabolic louver