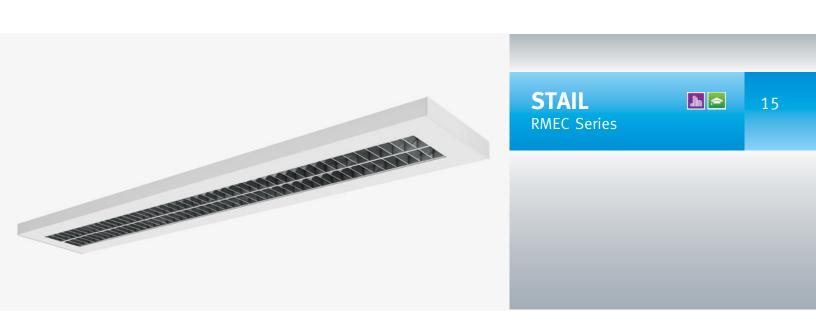

## HIGH EFFICIENCY IN A CONTEMPORARY DESIGN

With its angular, simplified design, Stail blends harmoniously in a wide range of architectural environments.

Stail's optimized configurations support superior energy efficiencies and luminous performance. Featuring Metalumen's exclusive micro prismatic lens and specular parabolic louver, Stail has been designed to provide "best" light performance with a minimal intrusion within the architectural environment.

As a single luminaire or in continuous runs, ceiling or pendant mount, Stail emphasizes contemporary design with highly efficient optical engineering. Also Incorporated into the design are light slots along the top of the body in the ceiling mount luminaire to provide an elegant light accent along the ceiling plane.

## Stail RMEC – Ceiling

Ceiling mount with specular parabolic louver offers a glow of light along the ceiling plane.

RMEC 1-T5, SL-Specular parabolic louver

RMEC 2-T5, SL-Specular parabolic louver