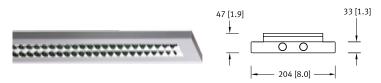

## Stail RMEC – Ceiling

Ceiling mount with specular parabolic louver offers a glow of light along the ceiling plane.

RMEC 1-T5, SL-Specular parabolic louver

RMEC 2-T5, SL-Specular parabolic louver