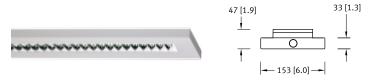

## Stail RMEC – Ceiling

Ceiling mount with specular parabolic louver offers a glow of light along the ceiling plane.

RMEC 1-T5, SL-Specular parabolic louver

RMEC 2-T5, SL-Specular parabolic louver