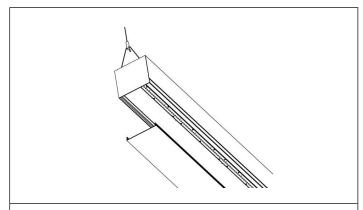

**STEP 1.** Remove fixture and hanger kit packaging; note power cord coming out at the top of the luminaire (one end only)

**STEP 2.** Secure Hex-Box (supplied by others) to a structure of suitable strength to support the fixture.

**STEP 4.** Connect gripper to fixture. Adjust height of fixture by pushing and pulling cable through gripper.

Specifications and design subject to change without notice.

Metalumen

570 Southgate Drive, Guelph, Ontario N1G 4P6 Mailing Address: P.O. Box 1779 Guelph, Ontario N1H 6Z9 T 1.800.621.6785 | T 519.822.4381 | F 519.822.4589 www.metalumen.com