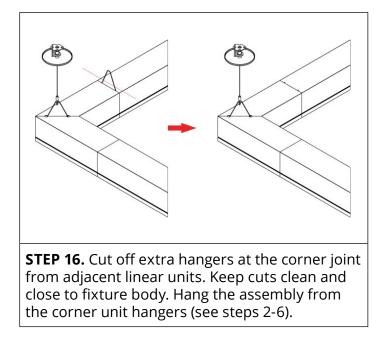

e Drive, Guelph, Ontario N1G 4P6 Mailing Address: P.O. Box 1779 Guelph, Ontario N1H 6Z9 T 1.800.621.6785 | T 519.822.4381 | F 519.822.4589 www.metalumen.com





Metalumen

T 1.800.621.6785 | T 519.822.4381 | F 519.822.4589 www.metalumen.com







**STEP 14.** For corners, remove the lens and reflector pairs from the corner unit (see steps 9-11). Attach the corner to the preceding unit joiner brackets using 3 screws.



corner unit (see steps 9-12). Connect wires between fixtures as per the wiring diagram. Reinstall the reflector and lens in corner.

Specifications and design subject to change without notice.

Metalumen

570 Southgate Drive, Guelph, Ontario N1G 4P6 Mailing Address: P.O. Box 1779 Guelph, Ontario N1H 6Z9 T 1.800.621.6785 | T 519.822.4381 | F 519.822.4589 www.metalumen.com





Metalumen

Specifications and design subject to change without notice.

## **MAINTENANCE STEPS**

# Required Tools Plastic / Latex Gloves Screwdriver Junction Screwdriver Junction Important: Use clean gloves to avoid adding oil/dirt to reflector surface. Avoid scratching reflector

**Important:** Use clean gloves to avoid adding oil/dirt to reflector surface. Avoid scratching reflector surface by using installation tools with soft plastic rounded edges.



**STEP 1.** For LED board maintenance, remove the lens from the bottom of the unit.





**STEP 2.** For driver maintenance, first unscrew the reflector assembly.



Specifications and design subject to change without notice.

Metalumen

570 Southgate Drive, Guelph, Ontario N1G 4P6 Mailing Address: P.O. Box 1779 Guelph, Ontario N1H 6