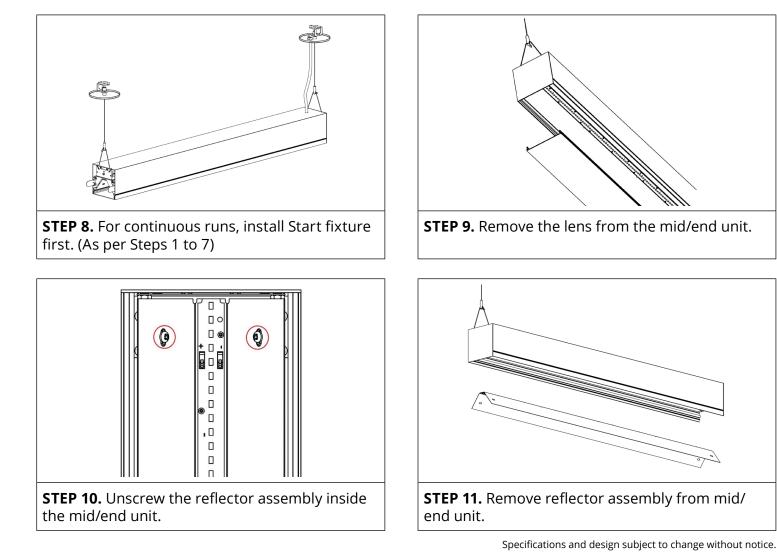

Metalumen

T 1.800.621.6785 | T 519.822.4381 | F 519.822.4589 www.metalumen.com

**STEP 14.** For corners, remove the lens and reflector pairs from the corner unit (see steps 9-11). Attach the corner to the preceding unit joiner brackets using 3 screws.

corner unit (see steps 9-12). Connect wires between fixtures as per the wiring diagram. Reinstall the reflector and lens in corner.

Specifications and design subject to change without notice.

Metalumen

570 Southgate Drive, Guelph, Ontario N1G 4P6 Mailing Address: P.O. Box 1779 Guelph, Ontario N1H 6Z9 T 1.800.621.6785 | T 519.822.4381 | F 519.822.4589 www.metalumen.com