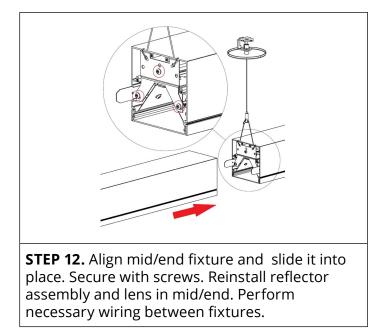

Metalumen

T 1.800.621.6785 | T 519.822.4381 | F 519.822.4589 www.metalumen.com

**STEP 14.** For corners, remove the lens and reflector pairs from the corner unit (see steps 9-11). Attach the corner to the preceding unit joiner brackets using 3 screws.

corner unit (see steps 9-12). Connect wires between fixtures as per the wiring diagram. Reinstall the reflector and lens in corner.

Specifications and design subject to change without notice.

Metalumen

570 Southgate Drive, Guelph, Ontario N1G 4P6 Mailing Address: P.O. Box 1779 Guelph, Ontario N1H 6Z9 T 1.800.621.6785 | T 519.822.4381 | F 519.822.4589 www.metalumen.com