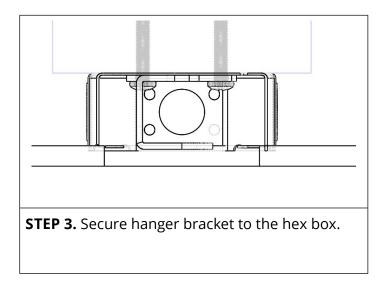

**STEP 1.** Remove fixture and hanger kit packaging; note power cord coming out at the top of the luminaire (one end only)

**STEP 2.** Secure Hex-Box (supplied by others) to a structure of suitable strength to support the fixture.