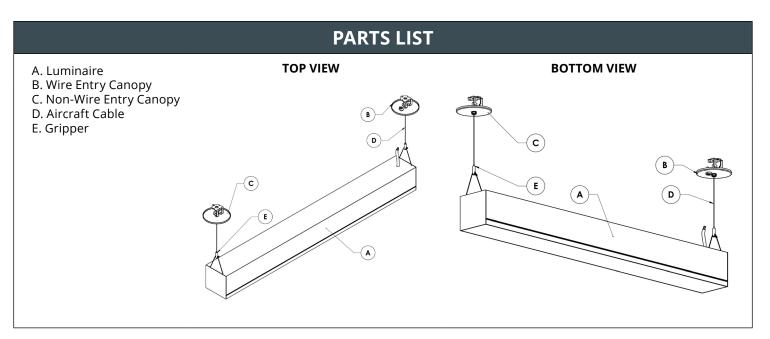

**STEP 1.** Remove fixture and hanger kit packaging; note power cord coming out at the top of the luminaire (one end only)

**STEP 2.** Secure Hex-Box (supplied by others) to a structure of suitable strength to support the fixture.

**STEP 4.** Connect gripper to fixture. Adjust height of fixture by pushing and pulling cable through gripper.

Specifications and design subject to change without notice.

Metalumen

570 Southgate Drive, Guelph, Ontario N1G 4P6 Mailing Address: P.O. Box 1779 Guelph, Ontario N1H 6Z9 T 1.800.621.6785 | T 519.822.4381 | F 519.822.4589 www.metalumen.com