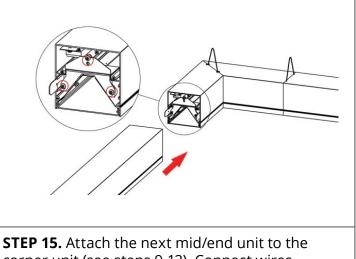

Metalumen

T 1.800.621.6785 | T 519.822.4381 | F 519.822.4589 www.metalumen.com

**STEP 14.** For corners, remove the lens and reflector pairs from the corner unit (see steps 9-11). Attach the corner to the preceding unit joiner brackets using 3 screws.

corner unit (see steps 9-12). Connect wires between fixtures as per the wiring diagram. Reinstall the reflector and lens in corner.

Specifications and design subject to change without notice.

Metalumen

570 Southgate Drive, Guelph, Ontario N1G 4P6 Mailing Address: P.O. Box 1779 Guelph, Ontario N1H 6Z9 T 1.800.621.6785 | T 519.822.4381 | F 519.822.4589 www.metalumen.com