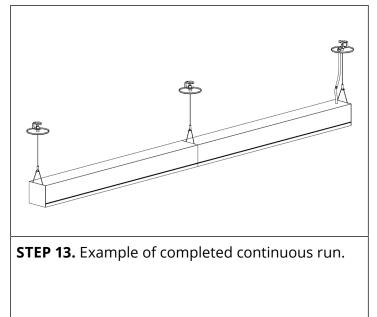

ress: P.O. Box 1779 Guelph, Ontario N1H 6Z9 T 1.800.621.6785 | T 519.822.4381 | F 519.822.4589 www.metalumen.com



**STEP 1.** Remove fixture and hanger kit packaging; note power cord coming out at the top of the luminaire (one end only)







**STEP 2.** Secure Hex-Box (supplied by others) to a structure of suitable strength to support the fixture.



**STEP 4.** Connect gripper to fixture. Adjust height of fixture by pushing and pulling cable through gripper.



Specifications and design subject to change without notice.

Metalumen

570 Southgate Drive, Guelph, Ontario N1G 4P6 Mailing Address: P.O. Box 1779 Guelph, Ontario N1H 6Z9 T 1.800.621.6785 | T 519.822.4381 | F 519.822.4589 www.metalumen.com





Metalumen

T 1.800.621.6785 | T 519.822.4381 | F 519.822.4589 www.metalumen.com







**STEP 14.** For corners, remove the lens and reflector pairs from the corner unit (see steps 9-11). Attach the corner to the preceding unit joiner brackets using 3 screws.



corner unit (see steps 9-12). Connect wires between fixtures as per the wiring diagram. Reinstall the reflector and lens in corner.

Specifications and design subject to change without notice.

Metalumen

570 Southgate Drive, Guelph, Ontario N1G 4P6 Mailing Address: P.O. Box 1779 Guelph, Ontario N1H 6Z9 T 1.800.621.6785 | T 519.822.4381 | F 519.822.4589 www.metalumen.com





Metalumen

Specifications and design subject to change without notice.

## **MAINTENANCE STEPS**

# Required Tools Plastic / Latex Gloves Screwdriver Junction Screwdriver Junction Important: Use clean gloves to avoid adding oil/dirt to refle