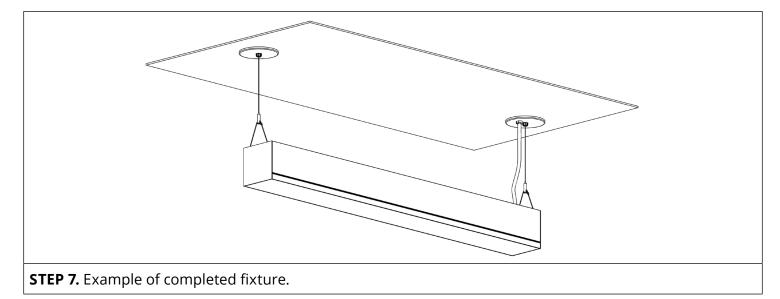

**STEP 4.** Connect gripper to fixture. Adjust height of fixture by pushing and pulling cable through gripper.

Specifications and design subject to change without notice.

Metalumen

570 Southgate Drive, Guelph, Ontario N1G 4P6 Mailing Address: P.O. Box 1779 Guelph, Ontario N1H 6Z9 T 1.800.621.6785 | T 519.822.4381 | F 519.822.4589 www.metalumen.com