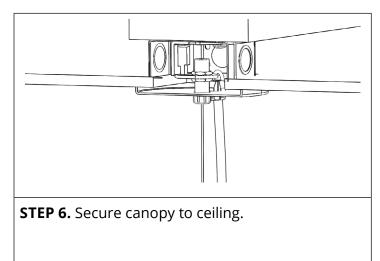

**STEP 4.** Connect gripper to fixture. Adjust height of fixture by pushing and pulling cable through gripper.

Specifications and design subject to change without notice.

Metalumen

570 Southgate Drive, Guelph, Ontario N1G 4P6 Mailing Address: P.O. Box 1779 Guelph, Ontario N1H 6Z9 T 1.800.621.6785 | T 519.822.4381 | F 519.822.4589 www.metalumen.com