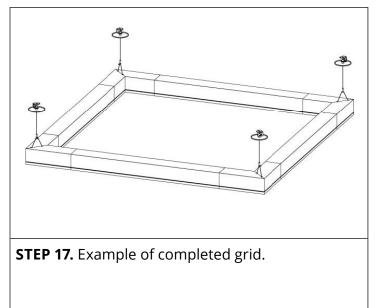

Metalumen

T 1.800.621.6785 | T 519.822.4381 | F 519.822.4589 www.metalumen.com

**STEP 14.** For corners, remove the lens and reflector pairs from the corner unit (see steps 9-11). Attach the corner to the preceding unit joiner brackets using 3 screws.

corner unit (see steps 9-12). Connect wires between fixtures as per the wiring diagram. Reinstall the reflector and lens in corner.

Specifications and design subject to change without notice.

Metalumen

570 Southgate Drive, Guelph, Ontario N1G 4P6 Mailing Address: P.O. Box 1779 Guelph, Ontario N1H 6Z9 T 1.800.621.6785 | T 519.822.4381 | F 519.822.4589 www.metalumen.com