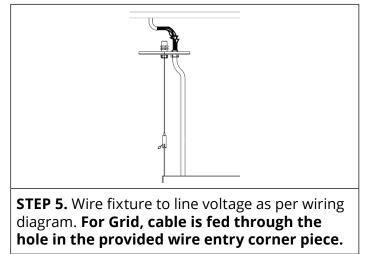

**STEP 4.** Connect gripper to fixture. Adjust height of fixture by pushing and pulling cable through gripper.

Specifications and design subject to change without notice.

Metalumen

570 Southgate Drive, Guelph, Ontario N1G 4P6 Mailing Address: P.O. Box 1779 Guelph, Ontario N1H 6Z9 T 1.800.621.6785 | T 519.822.4381 | F 519.822.4589 www.metalumen.com