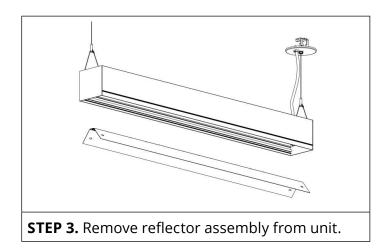

**STEP 1.** For LED board maintenance, remove the lens from the bottom of the unit.

**STEP 2.** For driver maintenance, first unscrew the reflector assembly.

Specifications and design subject to change without notice.