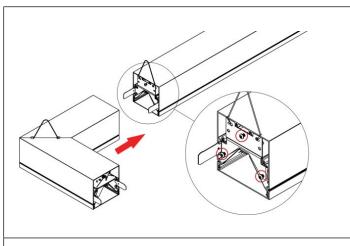

Metalumen

T 1.800.621.6785 | T 519.822.4381 | F 519.822.4589 www.metalumen.com

**STEP 14.** For corners, remove the lens and reflector pairs from the corner unit (see steps 9-11). Attach the corner to the preceding unit joiner brackets using 3 screws.