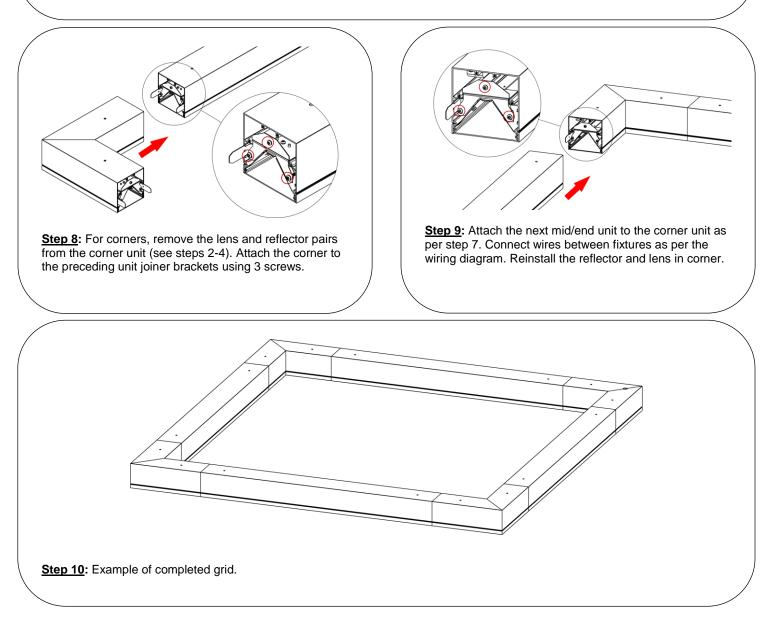

### Page 3 of 4 INSTALLATION INSTRUCTIONS

<u>Step 7</u>: For continuous runs, remove the lens and reflector from the mid/end unit (see steps 2-4). Attach the joiner brackets of each unit using 3 screws. Connect wires between fixtures as per the wiring diagram. Reinstall the reflector and lens in mid/end.