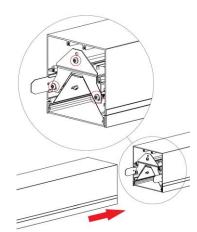

### Page 3 of 4 INSTALLATION INSTRUCTIONS

<u>Step 7</u>: For continuous runs, remove the lens and reflector from the mid/end unit (see steps 2-4). Attach the joiner brackets of each unit using 3 screws. Connect wires between fixtures as per the wiring diagram. Reinstall the reflector and lens in mid/end.