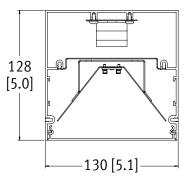

We are pleased to announce the launch of our brand new Sequence S6 Series. With a luminous opening of 5", this luminaire offers our widest line of light for direct distribution. A groove along the side of the body gives it a visually distinct and clean aesthetic that can complement any interior architectural space.