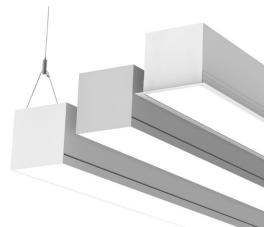

We are pleased to announce the launch of our brand new Sequence S6 Series. With a luminous opening of 5", this luminaire offers our widest line of light for direct distribution. A groove along the side of the body gives it a visually distinct and clean aesthetic that can complement any interior architectural space.

The S6 is also offered in standard grids made possible by the corner section. It was designed to easily connect to mid units allowing the freedom to create an array of configurations that seamlessly illuminate around 90-degree corners.