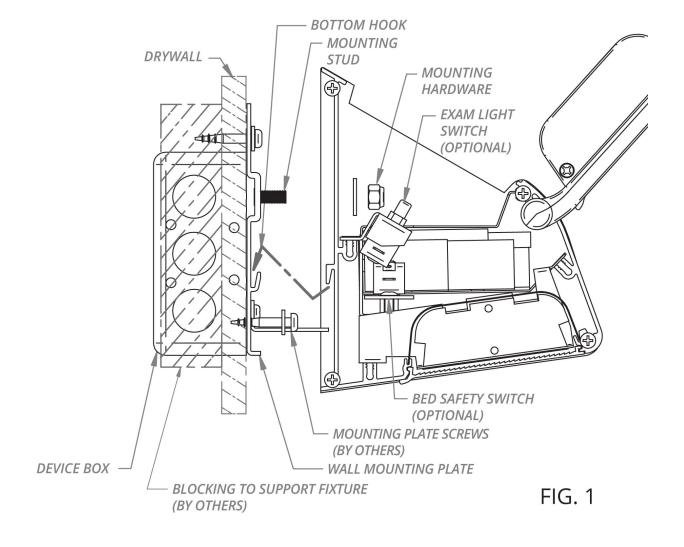

## STEP BY STEP INSTRUCTIONS

- 1. Install the WALL MOUNTING PLATE on wall with blocking to support fixture. (see FIG. 1). WALL MOUNTING PLATE MUST BE INSTALLED STRAIGHT AND LEVEL.
- 2. Hang the fixture by the bottomhook and rotate up to allow the mounting stud to pass through the fixture and install washer and lock-nut.

  Snug up the nut to hold the fixture to the wall but still allow some vertical movement for the operation of the bed safety switch.