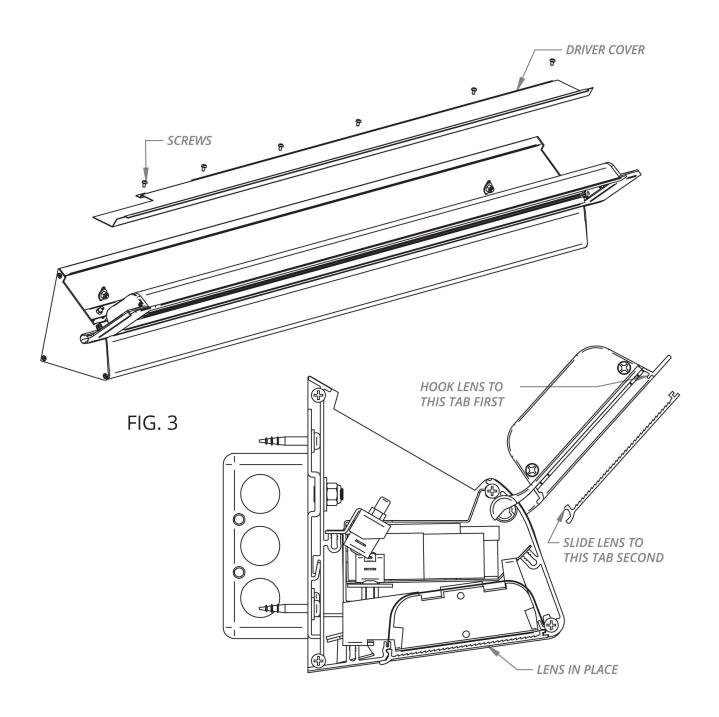

## STEP BY STEP INSTRUCTIONS CONT'D

- 4. Remove driver cover plate to access wiring from device box and make all electrical supply connections. (see FIG. 3).
- 5. Replace driver cover.